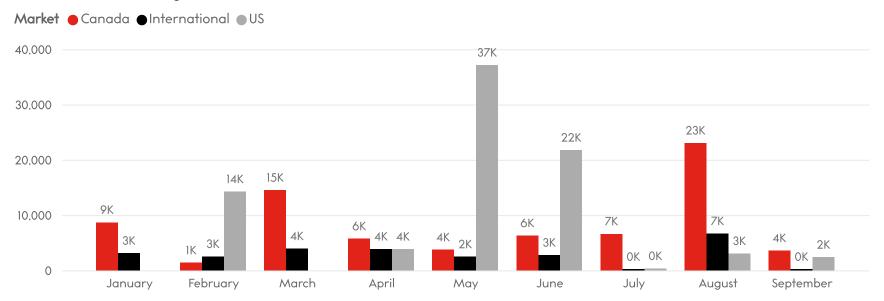

# Production by Market

### **September 30, 2021**

### **Definite Room Nights**