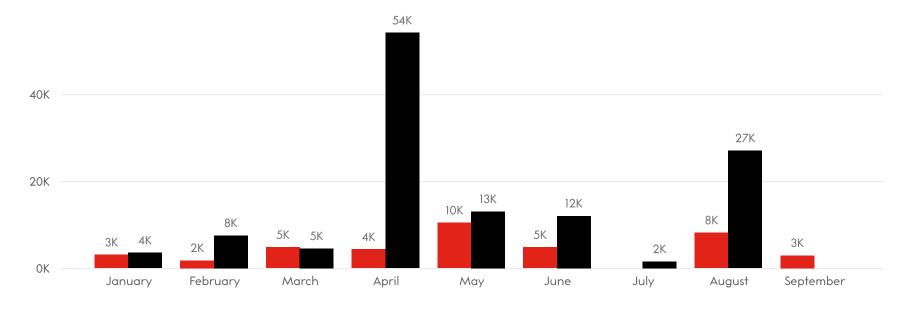

Quarter | YTD     |
|-------------|---------|---------|
| Room Nights | 150,290 | 546,374 |
| Events      | 147     | 392     |
| Attendance  | 90,436  | 443,964 |



### **Prospecting Activities**

| Activities | Quarter | YTD   |
|------------|---------|-------|
| Total      | 1,896   | 5,257 |



# **Production Reports**

# Production by Market

### **September 30, 2021**

### **Definite Room Nights**



#### **Definite Number of Events**



### **Definite Attendance**



# Production by Business Type

### **September 30, 2021**

### **Definite Room Nights**





#### **Definite Number of Events**



#### **Definite Attendance**



# Production by Deployment

### **September 30, 2021**

### **Definite Room Nights**



#### **Definite Number of Events**



#### **Definite Attendance**