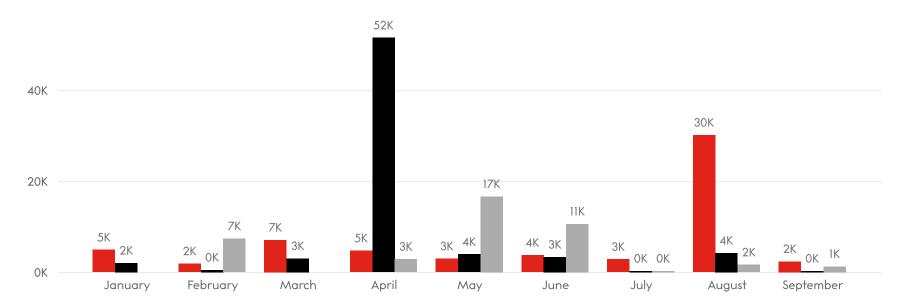

ember 30, 2021** 

## Quarterly Production Summary

**September 30, 2021** 

### **Definite Events**

| Definite    | Quarter | YTD     |
|-------------|---------|---------|
| Room Nights | 45,809  | 181,688 |
| Events      | 58      | 143     |
| Attendance  | 42,797  | 169,529 |



### **Lead Events**

| Lead        | Quarter | YTD     |
|-------------|---------|---------|
| Room Nights | 150,290 | 546,374 |
| Events      | 147     | 392     |
| Attendance  | 90,436  | 443,964 |



### **Prospecting Activities**

| Activities | Quarter | YTD   |
|------------|---------|-------|
| Total      | 1,896   | 5,257 |



# **Production Reports**

# Production by Market

### **September 30, 2021**

### **Definite Room Nights**



#### **Definite Number of Events**



### **Definite Attendance**



# Production by Business Type

### **September 30, 2021**

### **Definite Room Nights**





#### **Definite Number of Events**



#### **Definite Attendance**



# Production by Deployment

### **September 30, 2021**

### **Definite Room Nights**



#### **Definite Number of Events**



#### **Definite Attendance**