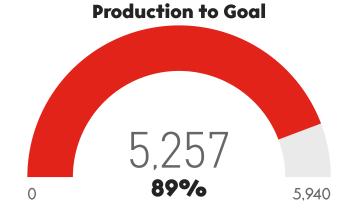

### **Prospecting Activities**

| Activities | Quarter | YTD   |
|------------|---------|-------|
| Total      | 1,896   | 5,257 |