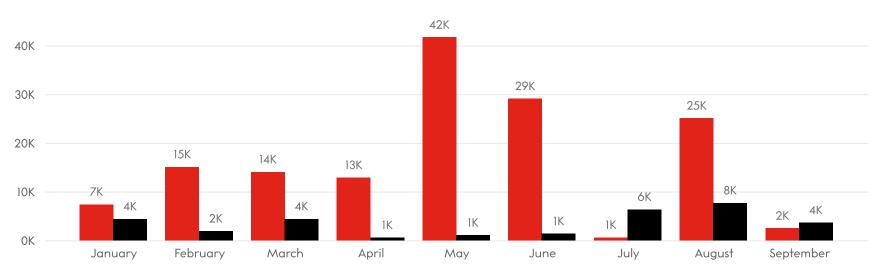

vents**

| Definite    | Quarter | YTD     |
|-------------|---------|---------|
| Room Nights | 45,809  | 181,688 |
| Events      | 58      | 143     |
| Attendance  | 42,797  | 169,529 |



### **Lead Events**

| Lead        | Quarter | YTD     |
|-------------|---------|---------|
| Room Nights | 150,290 | 546,374 |
| Events      | 147     | 392     |
| Attendance  | 90,436  | 443,964 |



### **Prospecting Activities**

| Activities | Quarter | YTD   |
|------------|---------|-------|
| Total      | 1,896   | 5,257 |



# **Production Reports**

# Production by Market

### **September 30, 2021**

### **Definite Room Nights**



#### **Definite Number of Events**



### **Definite Attendance**



# Production by Business Type

### **September 30, 2021**

### **Definite Room Nights**





#### **Definite Number of Events**



#### **Definite Attendance**



# Production by Deployment

### **September 30, 2021**

### **Definite Room Nights**



#### **Definite Number of Events**



#### **Definite Attendance**