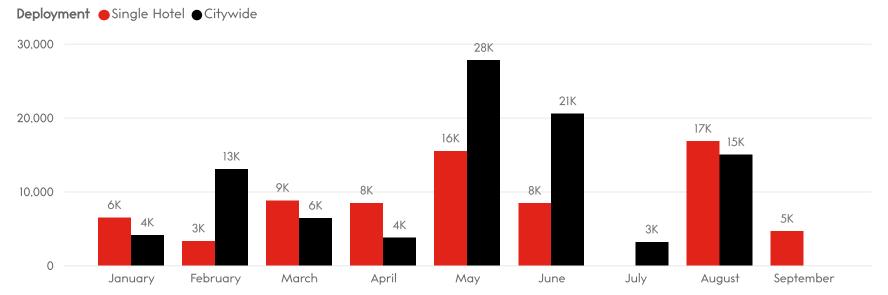

endance  | 42,797  | 169,529 |



### **Lead Events**

| Lead        | Quarter | YTD     |
|-------------|---------|---------|
| Room Nights | 150,290 | 546,374 |
| Events      | 147     | 392     |
| Attendance  | 90,436  | 443,964 |



### **Prospecting Activities**

| Activities | Quarter | YTD   |
|------------|---------|-------|
| Total      | 1,896   | 5,257 |



# **Production Reports**

# Production by Market

### **September 30, 2021**

### **Definite Room Nights**



#### **Definite Number of Events**



### **Definite Attendance**



# Production by Business Type

### **September 30, 2021**

### **Definite Room Nights**





#### **Definite Number of Events**



#### **Definite Attendance**



# Production by Deployment

### **September 30, 2021**

### **Definite Room Nights**



#### **Definite Number of Events**



#### **Definite Attendance**