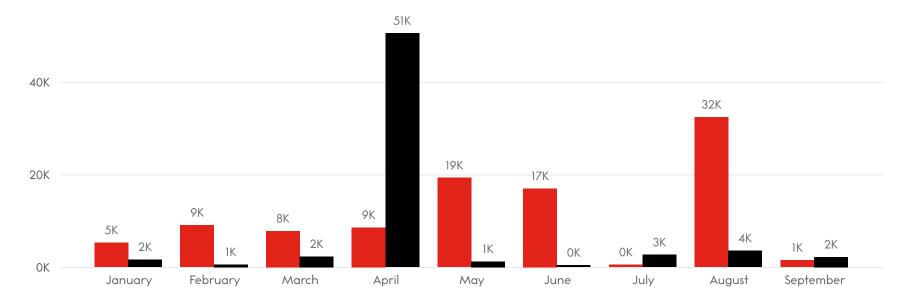

---------|
| Room Nights | 45,809  | 181,688 |
| Events      | 58      | 143     |
| Attendance  | 42,797  | 169,529 |



### **Lead Events**

| Lead        | Quarter | YTD     |
|-------------|---------|---------|
| Room Nights | 150,290 | 546,374 |
| Events      | 147     | 392     |
| Attendance  | 90,436  | 443,964 |



### **Prospecting Activities**

| Activities | Quarter | YTD   |
|------------|---------|-------|
| Total      | 1,896   | 5,257 |



# **Production Reports**

# Production by Market

### **September 30, 2021**

### **Definite Room Nights**



#### **Definite Number of Events**



### **Definite Attendance**



# Production by Business Type

### **September 30, 2021**

### **Definite Room Nights**





#### **Definite Number of Events**



#### **Definite Attendance**



# Production by Deployment

### **September 30, 2021**

### **Definite Room Nights**



#### **Definite Number of Events**



#### **Definite Attendance**