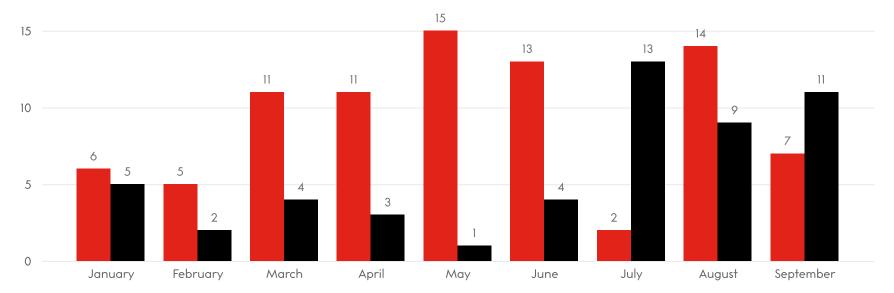

|
|-------------|---------|---------|
| Room Nights | 45,809  | 181,688 |
| Events      | 58      | 143     |
| Attendance  | 42,797  | 169,529 |



### **Lead Events**

| Lead        | Quarter | YTD     |
|-------------|---------|---------|
| Room Nights | 150,290 | 546,374 |
| Events      | 147     | 392     |
| Attendance  | 90,436  | 443,964 |



### **Prospecting Activities**

| Activities | Quarter | YTD   |
|------------|---------|-------|
| Total      | 1,896   | 5,257 |



# **Production Reports**

# Production by Market

### **September 30, 2021**

### **Definite Room Nights**



#### **Definite Number of Events**



### **Definite Attendance**



# Production by Business Type

### **September 30, 2021**

### **Definite Room Nights**





#### **Definite Number of Events**



#### **Definite Attendance**



# Production by Deployment

### **September 30, 2021**

### **Definite Room Nights**



#### **Definite Number of Events**



#### **Definite Attendance**