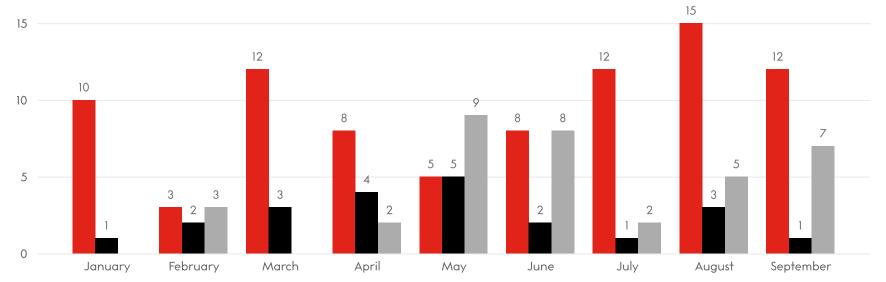

T BUSINESS EVENTS SALES

**September 30, 2021** 

## Quarterly Production Summary

**September 30, 2021** 

### **Definite Events**

| Definite    | Quarter | YTD     |
|-------------|---------|---------|
| Room Nights | 45,809  | 181,688 |
| Events      | 58      | 143     |
| Attendance  | 42,797  | 169,529 |



### **Lead Events**

| Lead        | Quarter | YTD     |
|-------------|---------|---------|
| Room Nights | 150,290 | 546,374 |
| Events      | 147     | 392     |
| Attendance  | 90,436  | 443,964 |



### **Prospecting Activities**

| Activities | Quarter | YTD   |
|------------|---------|-------|
| Total      | 1,896   | 5,257 |



# **Production Reports**

# Production by Market

### **September 30, 2021**

### **Definite Room Nights**



#### **Definite Number of Events**



### **Definite Attendance**



# Production by Business Type

### **September 30, 2021**

### **Definite Room Nights**





#### **Definite Number of Events**



#### **Definite Attendance**



# Production by Deployment

### **September 30, 2021**

### **Definite Room Nights**



#### **Definite Number of Events**



#### **Definite Attendance**