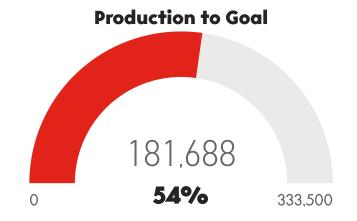

### **Definite Events**

| Definite    | Quarter | YTD     |
|-------------|---------|---------|
| Room Nights | 45,809  | 181,688 |
| Events      | 58      | 143     |
| Attendance  | 42,797  | 169,529 |