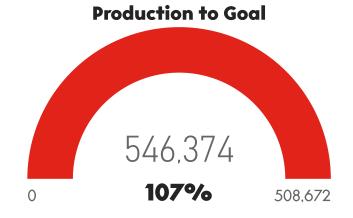

### **Lead Events**

| Lead        | Quarter | YTD     |
|-------------|---------|---------|
| Room Nights | 150,290 | 546,374 |
| Events      | 147     | 392     |
| Attendance  | 90,436  | 443,964 |