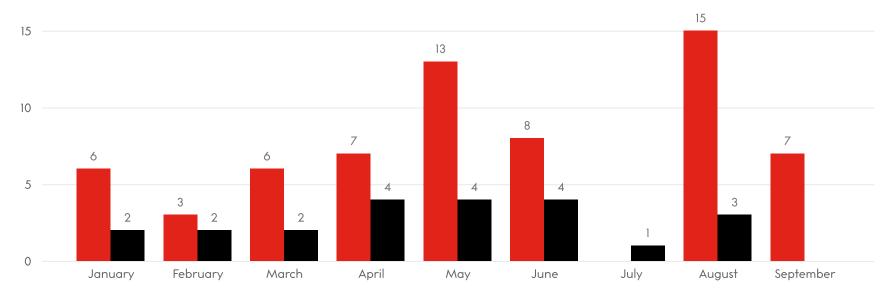

**Lead Events**

| Lead        | Quarter | YTD     |
|-------------|---------|---------|
| Room Nights | 150,290 | 546,374 |
| Events      | 147     | 392     |
| Attendance  | 90,436  | 443,964 |



### **Prospecting Activities**

| Activities | Quarter | YTD   |
|------------|---------|-------|
| Total      | 1,896   | 5,257 |



# **Production Reports**

# Production by Market

### **September 30, 2021**

### **Definite Room Nights**



#### **Definite Number of Events**



### **Definite Attendance**



# Production by Business Type

### **September 30, 2021**

### **Definite Room Nights**





#### **Definite Number of Events**



#### **Definite Attendance**



# Production by Deployment

### **September 30, 2021**

### **Definite Room Nights**



#### **Definite Number of Events**



#### **Definite Attendance**